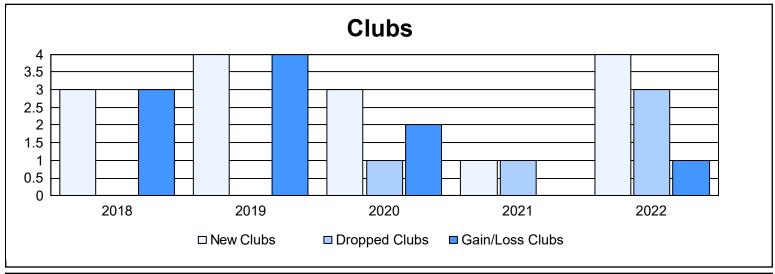

District D 3 As of June 2022 Cumulative

| Year      | New<br>Clubs | Dropped<br>Clubs | Gain/<br>Loss<br>Clubs | New<br>Members | Charter<br>Members | Reinstate<br>Members | Transfer<br>Members | Total<br>Member<br>Added | Total<br>Members<br>Dropped | Gain/<br>Loss<br>Members |
|-----------|--------------|------------------|------------------------|----------------|--------------------|----------------------|---------------------|--------------------------|-----------------------------|--------------------------|
| 2017-2018 | 3            | 0                | 3                      | 176            | 68                 | 3                    | 0                   | 247                      | 147                         | 100                      |
| 2018-2019 | 4            | 0                | 4                      | 112            | 100                | 2                    | 6                   | 220                      | 186                         | 34                       |
| 2019-2020 | 3            | 1                | 2                      | 65             | 93                 | 11                   | 1                   | 170                      | 220                         | -50                      |
| 2020-2021 | 1            | 1                | 0                      | 251            | 44                 | 39                   | 13                  | 347                      | 199                         | 148                      |
| 2021-2022 | 4            | 3                | 1                      | 209            | 116                | 1                    | 3                   | 329                      | 229                         | 100                      |
| Average   | 3            | 1                | 2                      | 163            | 84                 | 11                   | 5                   | 263                      | 196                         | 66                       |